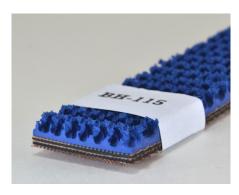

## BH-115 Data Sheet

**Description:** 3 ply carboxylated nitrile roughtop belt

**Applications:** Corrugated box folder belt, stacker, counter/ejector, shingle

Features: Heavy 3 ply, optimum abrasion resistance

Overall Thickness 0.31 inches / 7.8 mm

Minimum Pulley Diameter 3.0 inches / 75 mm

Color Blue

Tensile Strength 225.0 lbs per in / 40.0 N per mm

Cover/carcass material XNBR/PE

Joining Lacing, overlapped splice