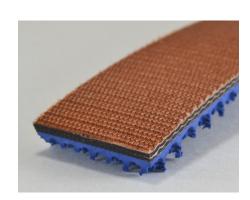

## BH-115 Data Sheet

**Description:** 3 ply carboxylated nitrile roughtop belt

**Applications:** Corrugated box folder belt, stacker, counter/ejector, shingle

Features: Heavy 3 ply, optimum abrasion resistance

Overall Thickness 0.31 inches / 7.8 mm

Minimum Pulley Diameter 3.0 inches / 75 mm

Color Blue

Tensile Strength 225.0 lbs per in / 40.0 N per mm

Cover/carcass material XNBR/PE

Joining Lacing, overlapped splice