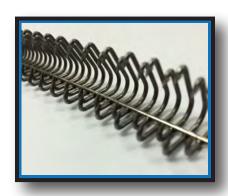

Bowman Hollis is able to supply all of the maintenance tools and belting accessories that your conveyor system needs to keep it running at optimal performance.

Bowman Hollis supplies lacing in a variety of materials to optimize your system. Lacing is available in plastic to galvanized metal and stainless steel. Nickel based metals are available for highly corrosive environments.