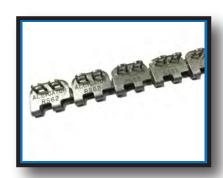

## YOUR COMPLETE CONVEYOR BELT LACING AND LACING TOOL SOLUTION SUPPLIER

Bowman Hollis supplies a wide variety of lacing and lacing tools for the maintenance department that laces and installs their own belting. We are a Flexco distributor and stock the most commonly used lacing styles.

Bowman Hollis is able to supply all of the maintenance tools and belting accessories that your conveyor system needs to keep it running at optimal performance.

Bowman Hollis supplies lacing in a variety of materials to optimize your system. Lacing is available in plastic to galvanized metal and stainless steel. Nickel based metals are available for highly corrosive environments.