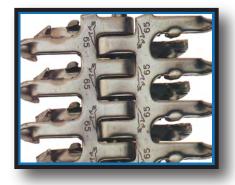

Bowman Hollis is able to supply all of the maintenance tools and belting accessories that your conveyor system needs to keep it running at optimal performance.

Bowman Hollis supplies lacing in a variety of materials to optimize your system. Lacing is available in plastic to galvanized metal and stainless steel. Nickel based metals are available for highly corrosive environments.