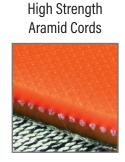

## Live Roller Belts (LRB)

Live roller belts are used on belt under roller style conveyors that move boxed products over distances of 300+ feet in distribution centers.

LRB-50 is orange in color and designed to be finger spliced endless. Elongation of the belt is controlled by high strength aramid cords that are encased in urethane.

- High Load Capacity
- Easy to Finger Splice
- 5mm Thick x 45mm Wide

Bottom Surface

**Knit Fabric** 

| Catalog # | Thickness | Tensile<br>Member | Tensile<br>Strength | Min. Pulley<br>Diameter | Standard<br>Elongation | Anti-static | Top<br>Surface | Bottom<br>Surface |
|-----------|-----------|-------------------|---------------------|-------------------------|------------------------|-------------|----------------|-------------------|
| LRB-50    | 5 mm      | Aramid<br>Cords   | 500 N/mm            | 110 mm                  | 0.5%                   | Yes         | Orange TPU     | Knit<br>Fabric    |