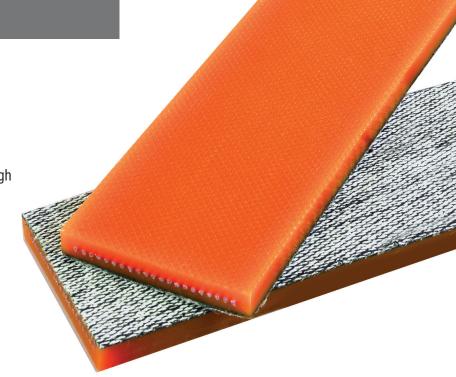

## Live Roller Belts (LRB)

Live roller belts are used on belt under roller style conveyors that move boxed products over distances of 300+ feet in distribution centers.

LRB-50 is orange in color and designed to be finger spliced endless. Elongation of the belt is controlled by high strength aramid cords that are encased in urethane.

- High Load Capacity
- Easy to Finger Splice
- 5mm Thick x 45mm Wide

Bottom Surface

**Knit Fabric** 

| Catalog # | Thickness | Tensile<br>Member | Tensile<br>Strength | Min. Pulley<br>Diameter | Standard<br>Elongation | Anti-static | Top<br>Surface | Bottom<br>Surface |
|-----------|-----------|-------------------|---------------------|-------------------------|------------------------|-------------|----------------|-------------------|
| LRB-50    | 5 mm      | Aramid<br>Cords   | 500 N/mm            | 110 mm                  | 0.5%                   | Yes         | Orange TPU     | Knit<br>Fabric    |