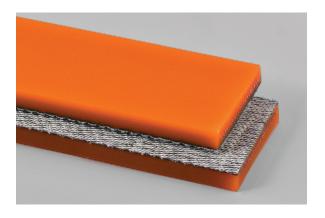

## Live Roller Belts (LRB)

Live roller belts are used on belt under roller style conveyors that move boxed products over distances of 300+ feet in distribution centers.

LRB-50 is orange in color and designed to be finger spliced endless. Elongation of the belt is controlled by high strength aramid cords that are encased in urethane.

- High Load Capacity
- Easy to Finger Splice
- 5mm Thick x 45mm Wide

Bottom Surface

**Knit Fabric** 

| Catalog # | Thickness | Tensile<br>Member | Tensile<br>Strength | Min. Pulley<br>Diameter | Standard<br>Elongation | Anti-static | Top<br>Surface | Bottom<br>Surface |
|-----------|-----------|-------------------|---------------------|-------------------------|------------------------|-------------|----------------|-------------------|
| LRB-50    | 5 mm      | Aramid<br>Cords   | 500 N/mm            | 110 mm                  | 0.5%                   | Yes         | Orange TPU     | Knit<br>Fabric    |